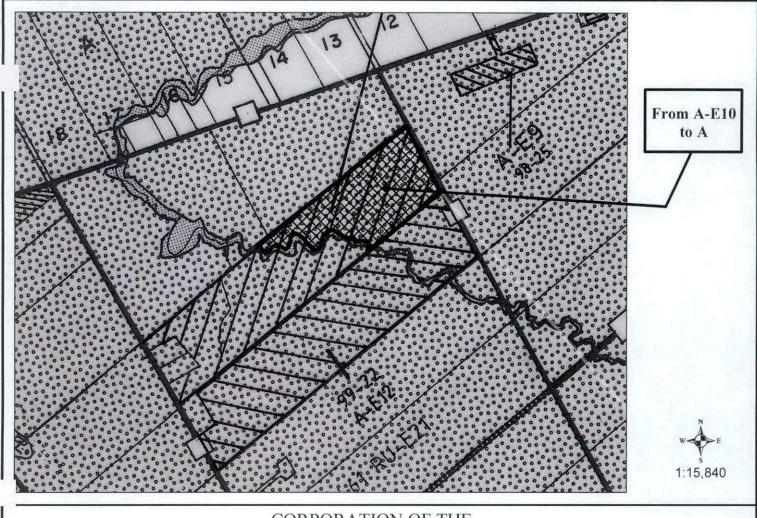

## PURSUANT TO SECTION 34 OF THE PLANNING ACT, THE TOWNSHIP OF WHITEWATER REGION HEREBY ENACTS AS FOLLOWS:

- THAT By-law Number 98-13, as amended, be and the same is hereby further amended as follows:
  - (a) Schedule "A" (Map 1) to By-law 98-13 is amended by rezoning the lands described as part of the north half of Lot 17, Concession 2 EML, from Agriculture-Exception Ten (A-E10) to Agriculture (A), as shown on Schedule "A" attached hereto.
- 2. THAT save as aforesaid all other provisions of By-law 98-13 as amended, shall be complied with.
- 3. This by-law shall come into force and take effect on the day of final passing thereof.

# CORPORATION OF THE TOWNSHIP OF WHITEWATER REGION

This is Schedule "A" to By-law Number 13-07-640 Passed the 17 day of July 2013.

Signatures of Signing Officers:

Mayor

### **LEGEND**

Agriculture (A)

-E1

**Exception Zone** 

**Environmental Protection (EP)** 

Area affected by this Amendment From A-E10 to A

RU

Rural